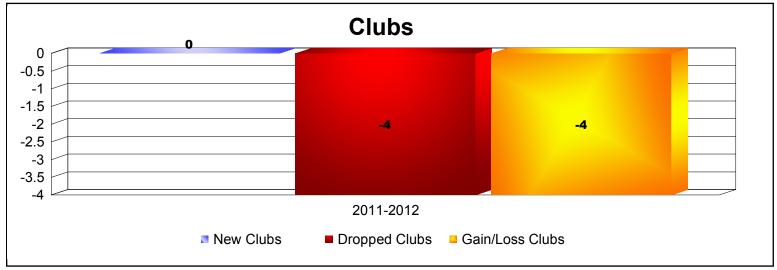

**Disbanded Districts**As of June 2012 Cumulative

| Year      | New<br>Clubs | Dropped<br>Clubs | Gain/<br>Loss<br>Clubs | New<br>Members | Charter<br>Members | Reinstate<br>Members | Transfer<br>Members | Total<br>Member<br>Added | Total<br>Members<br>Dropped | Gain/<br>Loss<br>Members |
|-----------|--------------|------------------|------------------------|----------------|--------------------|----------------------|---------------------|--------------------------|-----------------------------|--------------------------|
| 2011-2012 | 0            | -4               | -4                     | 0              | 0                  | 12                   | 0                   | 12                       | -74                         | -62                      |
| Average   | 0            | -4               | -4                     | 0              | 0                  | 12                   | 0                   | 12                       | -74                         | -62                      |