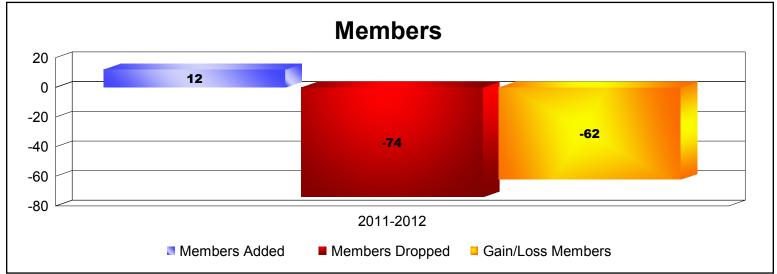

**Disbanded Districts**As of June 2012 Cumulative

| Year      | New<br>Clubs | Dropped<br>Clubs | Gain/<br>Loss<br>Clubs | New<br>Members | Charter<br>Members | Reinstate<br>Members | Transfer<br>Members | Total<br>Member<br>Added | Total<br>Members<br>Dropped | Gain/<br>Loss<br>Members |
|-----------|--------------|------------------|------------------------|----------------|--------------------|----------------------|---------------------|--------------------------|-----------------------------|--------------------------|
| 2011-2012 | 0            | -4               | -4                     | 0              | 0                  | 12                   | 0                   | 12                       | -74                         | -62                      |
| Average   | 0            | -4               | -4                     | 0              | 0                  | 12                   | 0                   | 12                       | -74                         | -62                      |